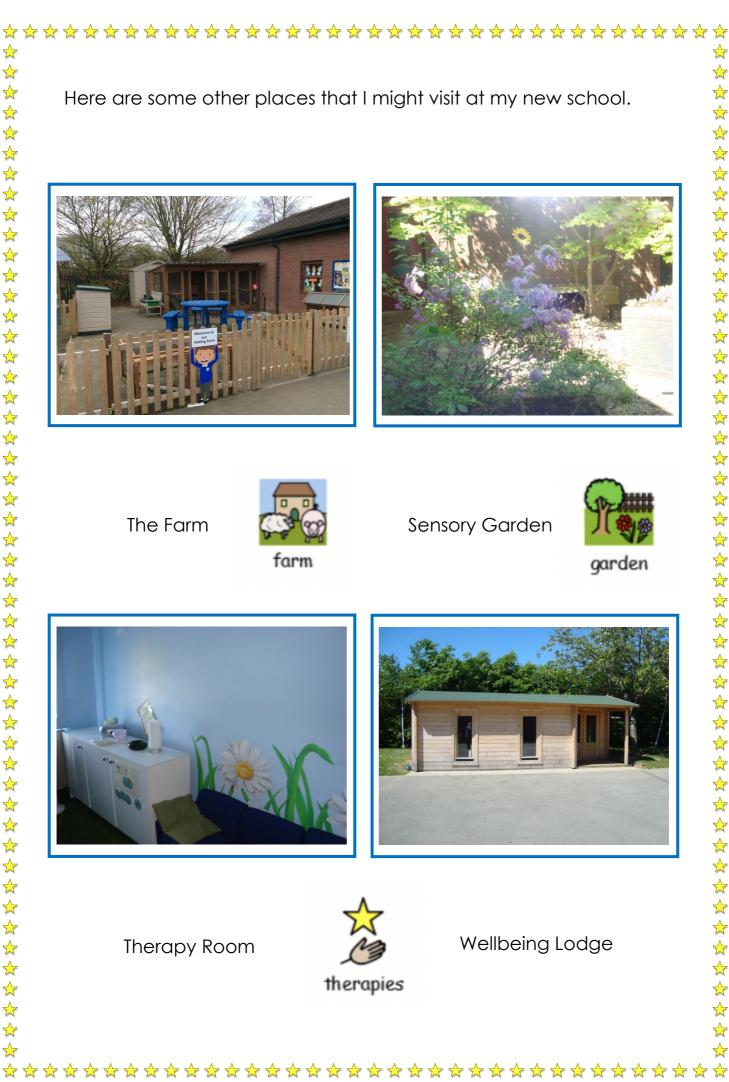

e different to | eachers and f                | and new friends.<br>riends, I will have f |
|        |      | with th        | nem too!                     |                                           |
|        | ~    | X              |                              | B                                         |
| 2      |      |                |                              |                                           |

My new class is called Yellow 2. This will be my new classroom.





This will be my new teacher. Her name is Kate.





This will be where I play at playtime with my new friends.





☆

☆  $\checkmark$ 

 $\checkmark$ 





This is the library at my new school.





I might go to the library to do some work, read a book or use a computer.



work



read



computer







 $\mathbf{x}$ 

☆

☆

 $\checkmark$ 

☆

\*\*\*\*\*\*\*\*\*\*\*

 $\checkmark$ 

☆  $\checkmark$ 

☆

☆

☆

☆

☆  $\bigstar$ 

 $\checkmark$