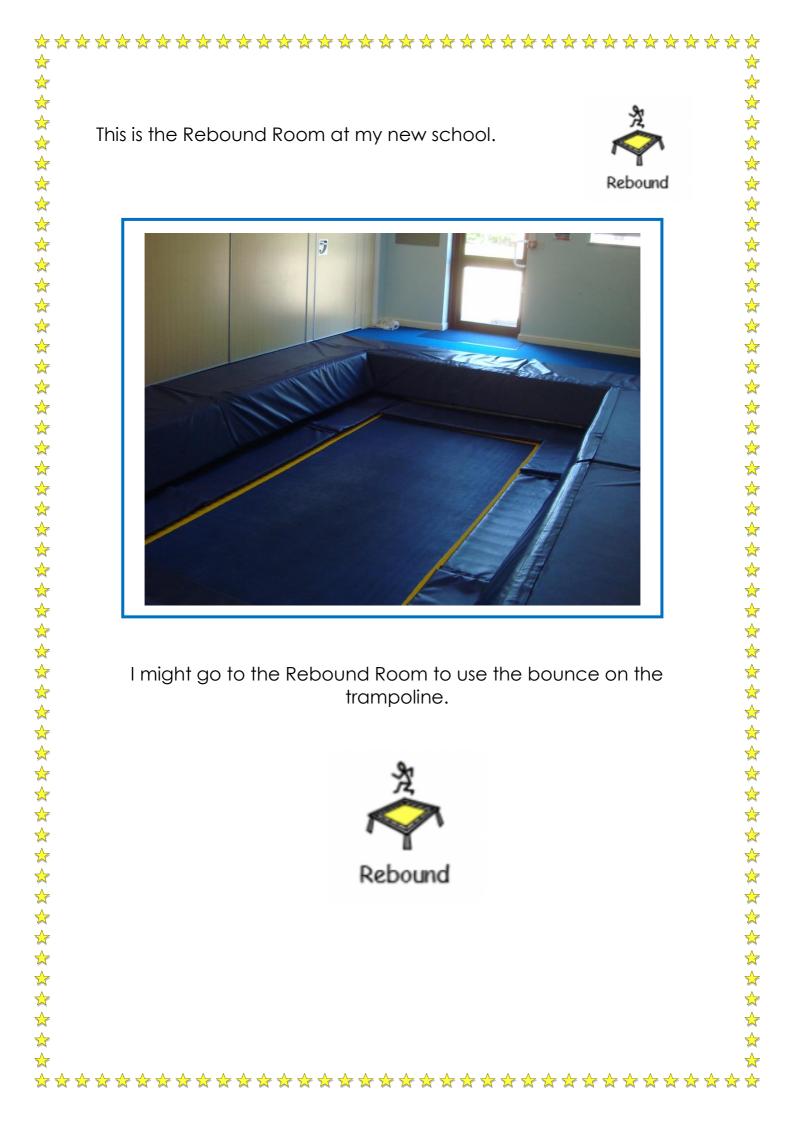

| e different to | eachers and f                | and new friends.<br>riends, I will have f |
|        |      | with th        | nem too!                     |                                           |
|        | ~    | X              |                              | B                                         |
| 2      |      |                |                              |                                           |

My new class is called Yellow 2. This will be my new classroom.





This will be my new teacher. Her name is Kate.





This will be where I play at playtime with my new friends.





☆

☆  $\checkmark$ 

 $\checkmark$ 





This is the library at my new school.





I might go to the library to do some work, read a book or use a computer.



work



read



computer







 $\mathbf{x}$ 

☆

☆

 $\checkmark$ 

☆

\*\*\*\*\*\*\*\*\*\*\*

 $\checkmark$ 

☆  $\checkmark$ 

☆

☆

☆

☆

☆  $\bigstar$ 

 $\checkmark$