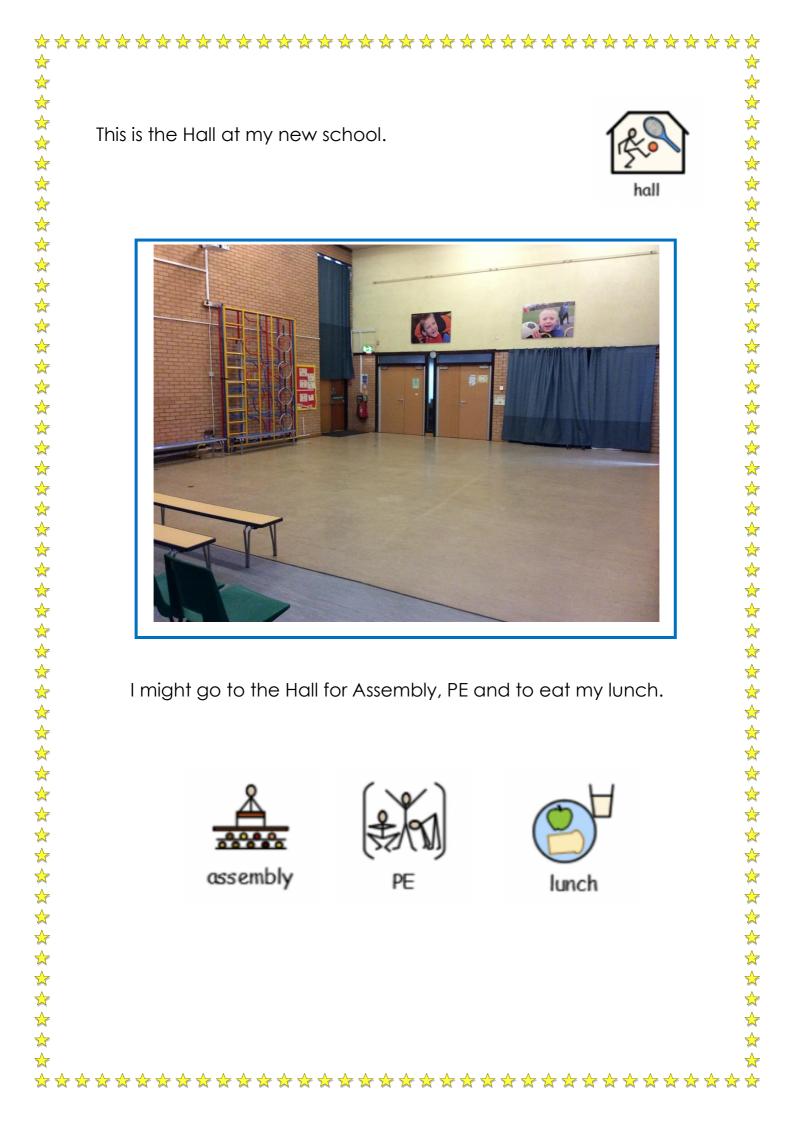

I might go to the library to do some work, read a book or use a computer.

work

read

computer

 $\mathbf{x}$ 

☆

☆

 $\checkmark$ 