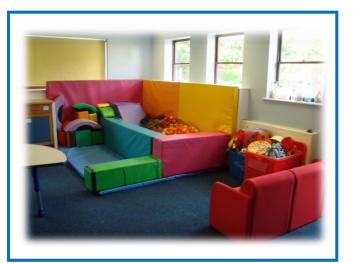

My new class is called Yellow 2. This will be my new classroom.

This will be my new teacher. Her name is Kate.

This will be where I play at playtime with my new friends.

☆

☆  $\checkmark$ 

 $\checkmark$ 

This is the library at my new school.