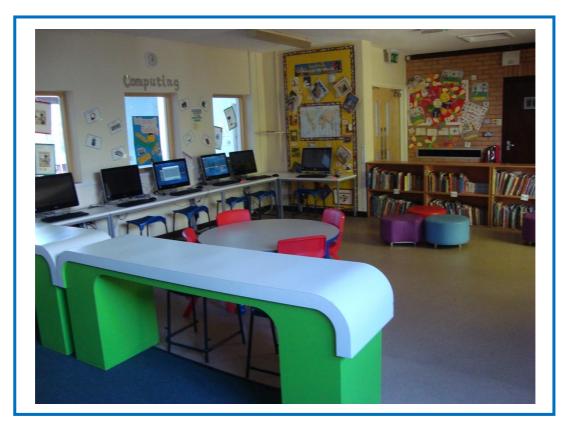

My new class is called Yellow 2. This will be my new classroom.

This will be my new teacher. Her name is Kate.

This will be where I play at playtime with my new friends.

☆

☆  $\checkmark$ 

 $\checkmark$ 

This is the library at my new school.