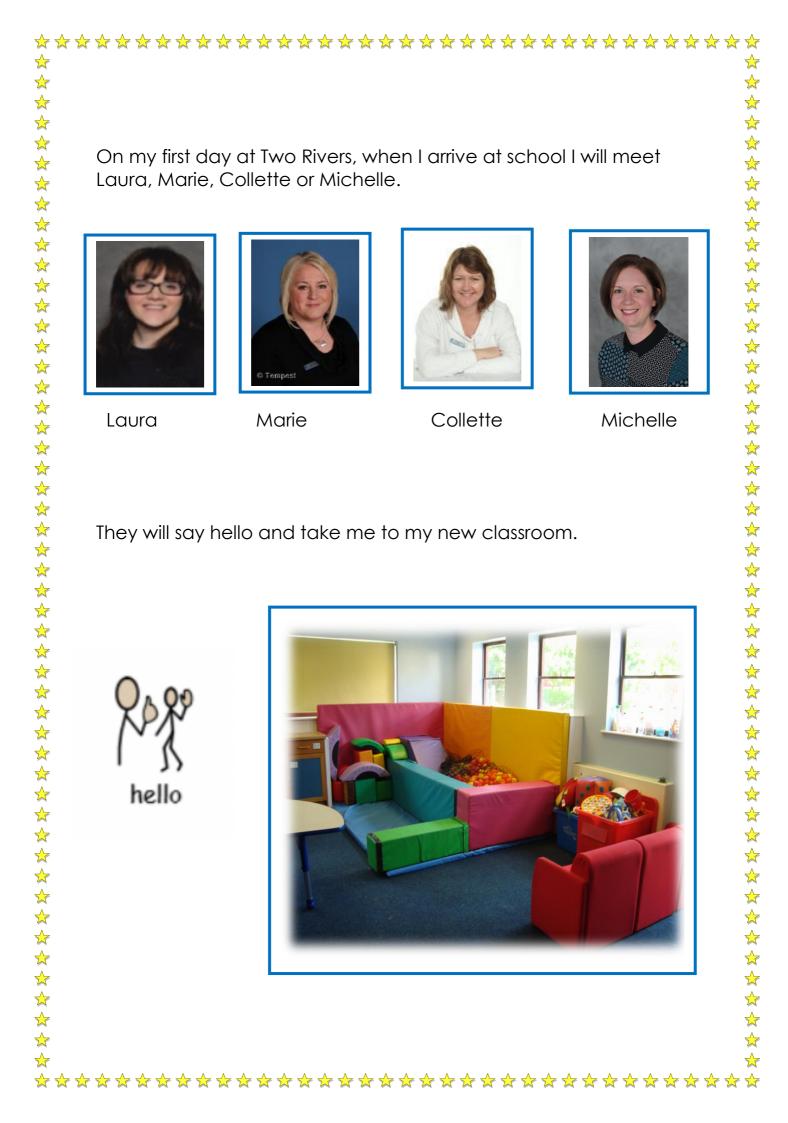

| My new | -    |                | going to a n<br>Rivers Prima | ry. It looks like this                    |
|--------|------|----------------|------------------------------|-------------------------------------------|
|        |      |                |                              |                                           |
|        |      |                |                              |                                           |
|        |      |                |                              |                                           |
|        |      | 1              |                              |                                           |
|        |      |                |                              | . /                                       |
|        |      | -              |                              | 0 III 16 -                                |
|        | A.A. |                |                              |                                           |
|        |      |                |                              |                                           |
|        |      |                |                              |                                           |
|        |      | achor an       |                              | and now friends                           |
|        |      | e different to | eachers and f                | and new friends.<br>riends, I will have f |
|        |      | with th        | nem too!                     |                                           |
|        | ~    | X              |                              | B                                         |
| 2      |      |                |                              |                                           |