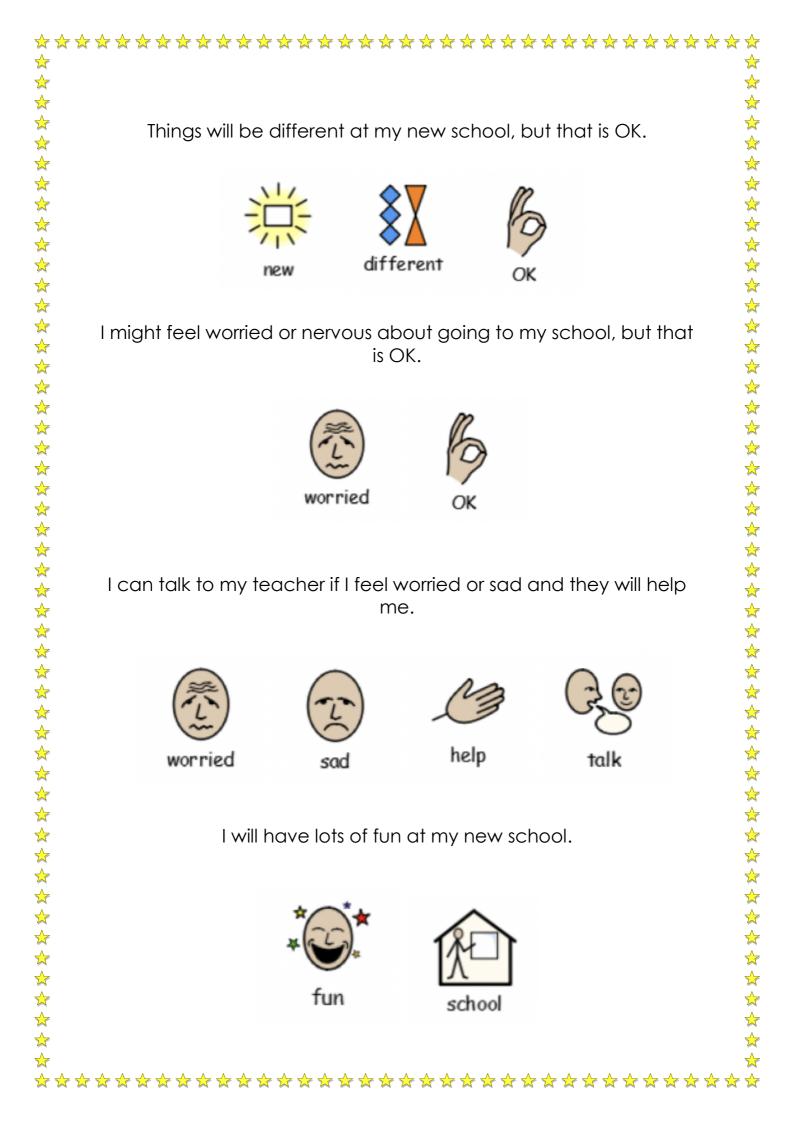

| My new | -    |                | going to a n<br>Rivers Prima | ry. It looks like this                    |
|--------|------|----------------|------------------------------|-------------------------------------------|
|        |      |                |                              |                                           |
|        |      |                |                              |                                           |
|        |      |                |                              |                                           |
|        |      | 1              |                              |                                           |
|        |      |                |                              | . /                                       |
|        |      | -              |                              | 0 III 16 -                                |
|        | A.A. |                |                              |                                           |
|        |      |                |                              |                                           |
|        |      |                |                              |                                           |
|        |      | achor an       |                              | and now friends                           |
|        |      | e different to | eachers and f                | and new friends.<br>riends, I will have f |
|        |      | with th        | nem too!                     |                                           |
|        | ~    | X              |                              | B                                         |
| 2      |      |                |                              |                                           |