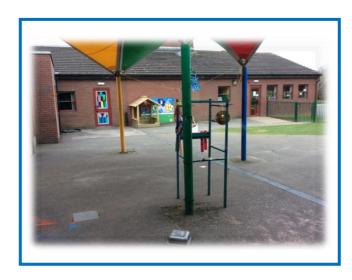

My new class is called Yellow 2. This will be my new classroom.

This will be my new teacher. Her name is Kate.

This will be where I play at playtime with my new friends.

☆

☆  $\checkmark$ 

 $\checkmark$ 

This is the library at my new school.