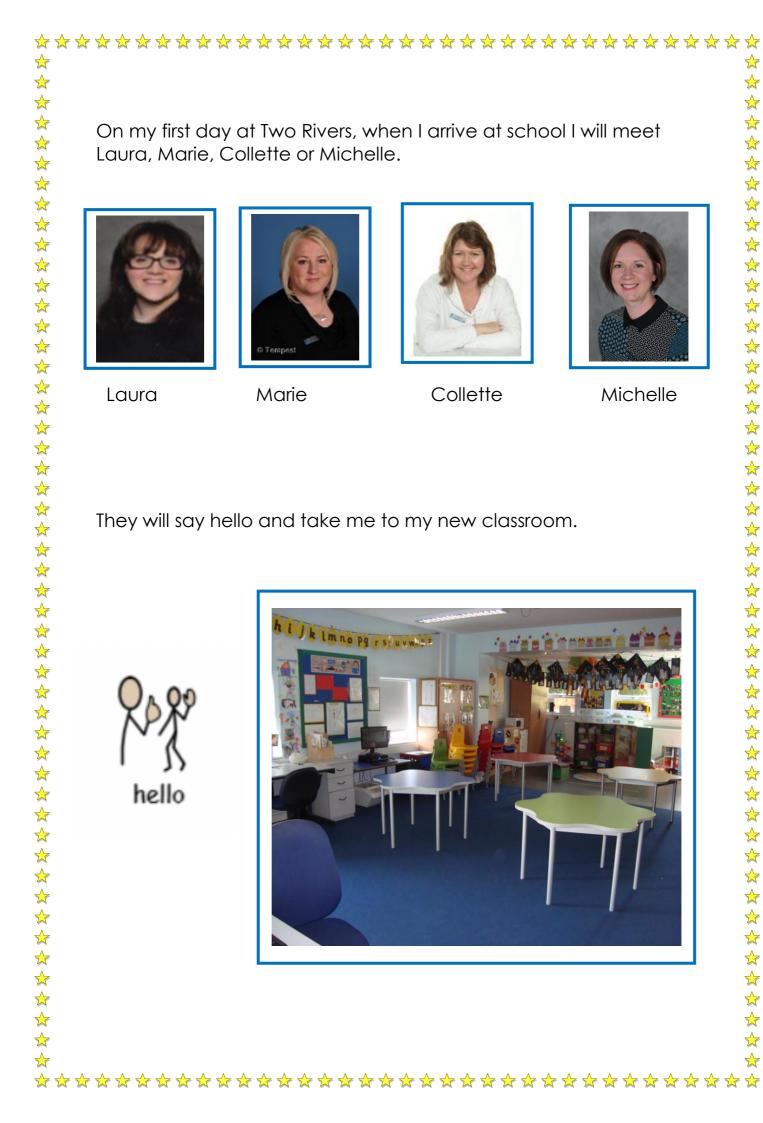

## My new class is called Yellow 1. This will be my new classroom.

This will be my new teacher. Her name is Fiona.

This will be where I play at playtime with my new friends.

 $\mathbf{x}$ 

 $\checkmark$ 

 $\mathbf{x}$ 