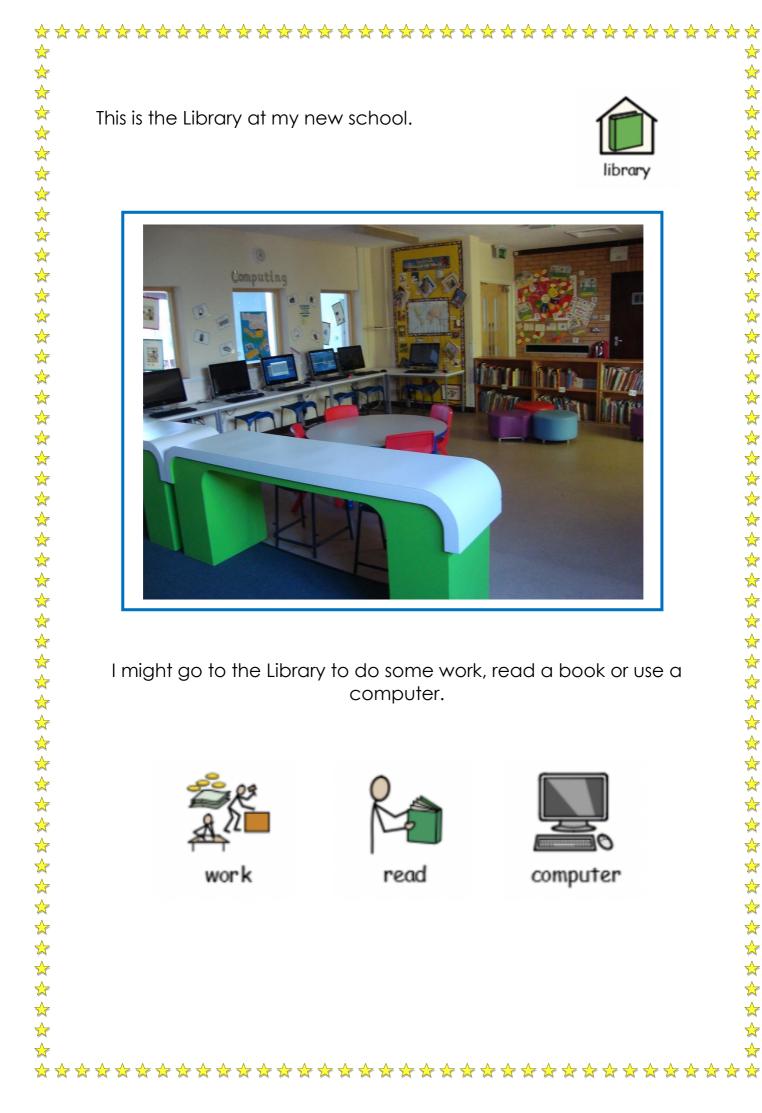

## My new class is called Yellow 1. This will be my new classroom.

This will be my new teacher. Her name is Fiona.

This will be where I play at playtime with my new friends.

 $\mathbf{x}$ 

 $\checkmark$ 

 $\mathbf{x}$ 