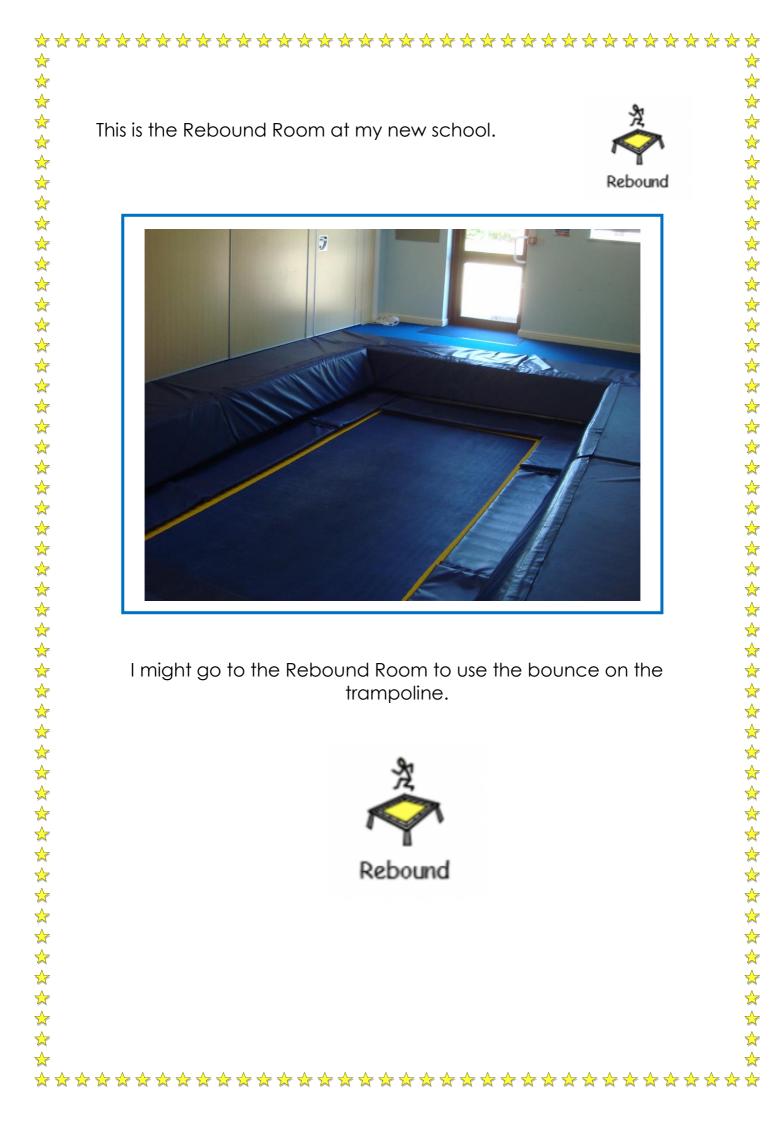

## My new class is called Yellow 1. This will be my new classroom.

This will be my new teacher. Her name is Fiona.

This will be where I play at playtime with my new friends.

 $\mathbf{x}$ 

 $\checkmark$ 

 $\mathbf{x}$ 