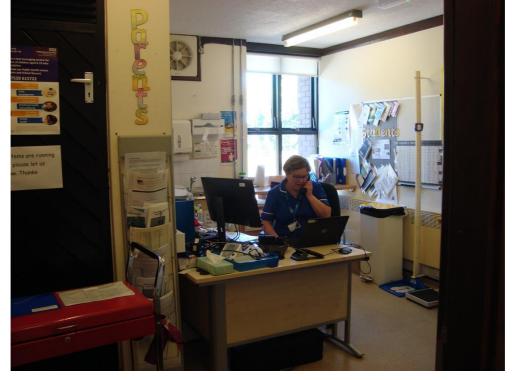

## I might go to the Medical Room if I hurt myself or to

nurse

☆

☆

☆

☆

☆

☆