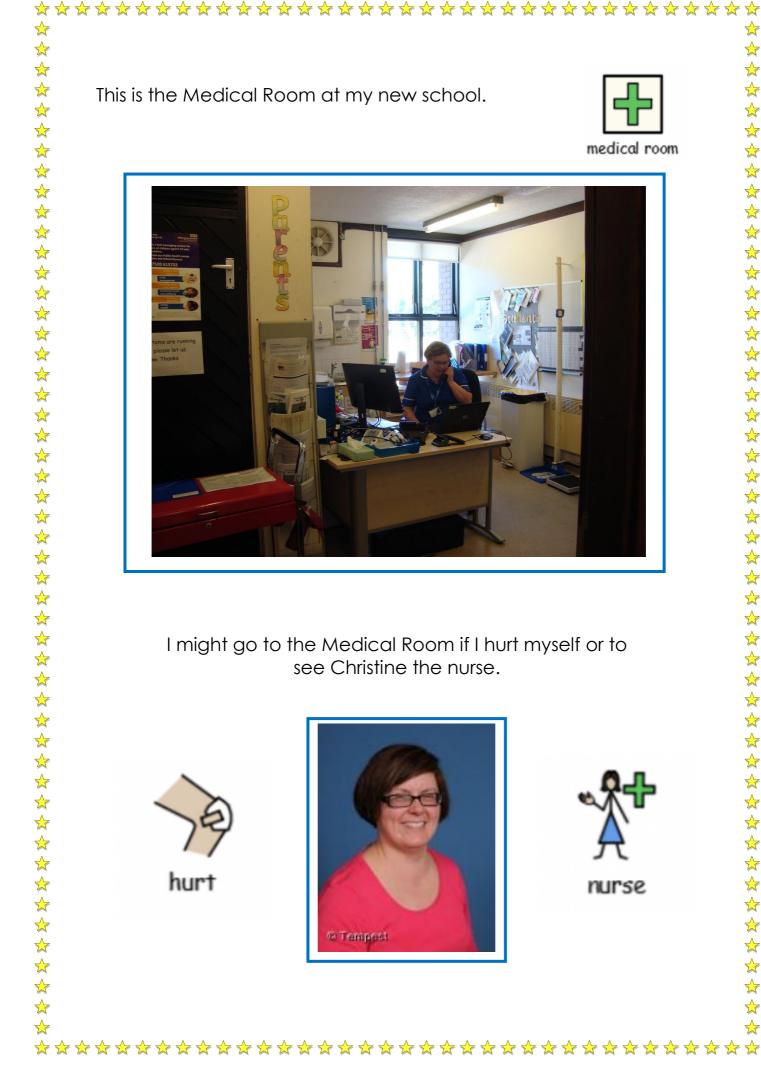

## I might go to the Medical Room if I hurt myself or to

nurse

☆

☆

☆

☆

☆

☆