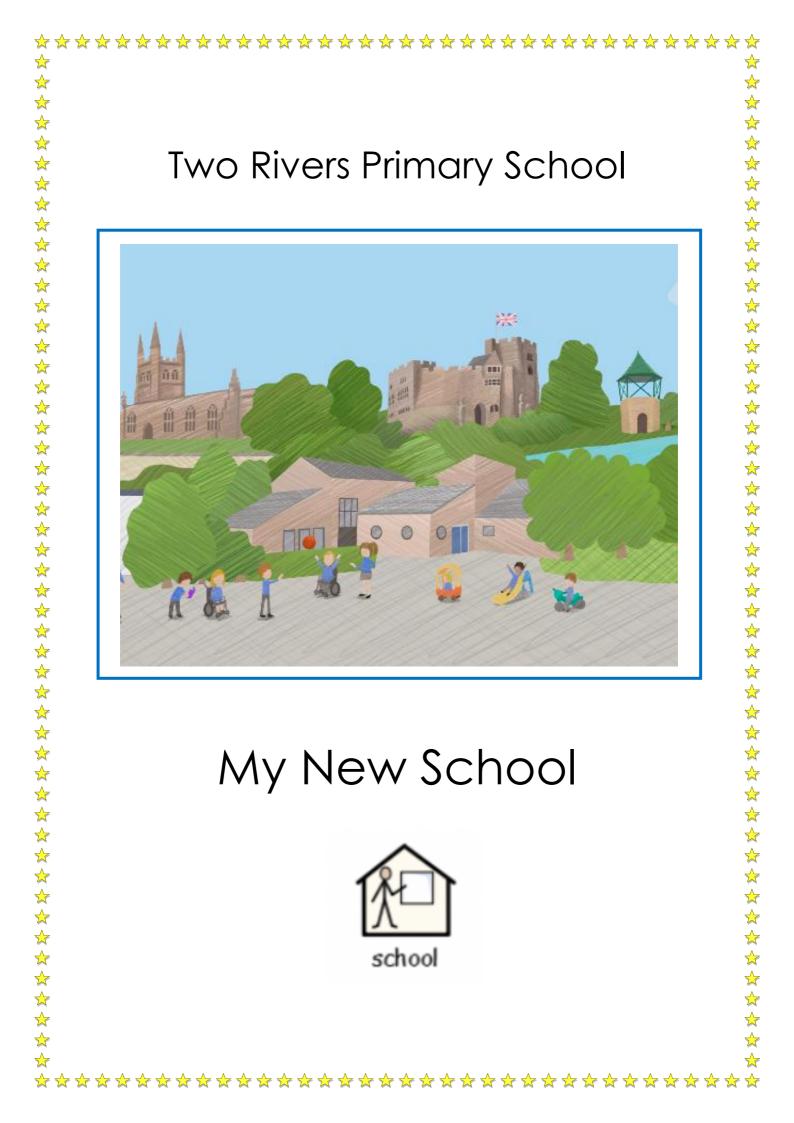

| Mun             |           |                  | going to a n  |                                    | this   |
|-----------------|-----------|------------------|---------------|------------------------------------|--------|
| <i>I</i> V(y 11 | ew school |                  | KIVEIS FIITIO | ry. It looks like                  | 11115. |
|                 |           |                  |               |                                    |        |
|                 |           | ave different to |               | and new frien<br>riends, I will ha |        |
|                 | 漴         |                  |               | B                                  |        |