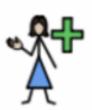

## I might go to the Medical Room if I hurt myself or to

nurse

☆

☆

☆

☆

☆

☆