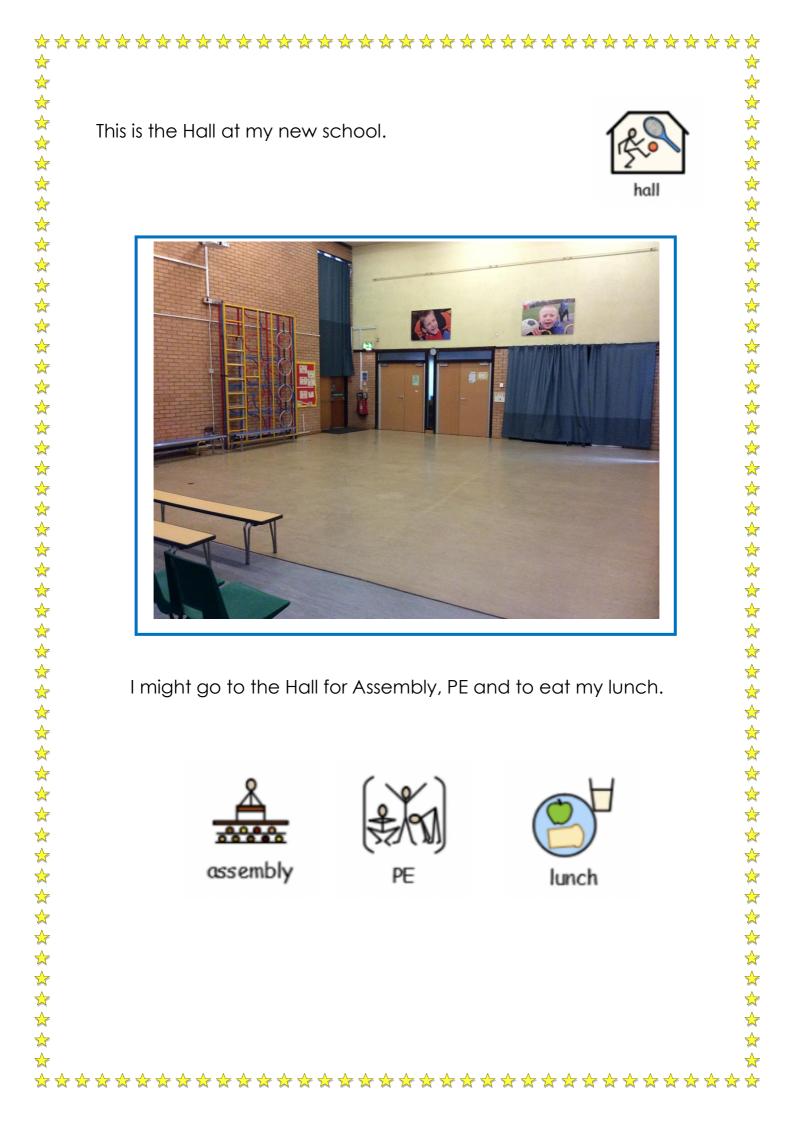

## I might go to the Medical Room if I hurt myself or to

nurse

☆

☆

☆

☆

☆

☆