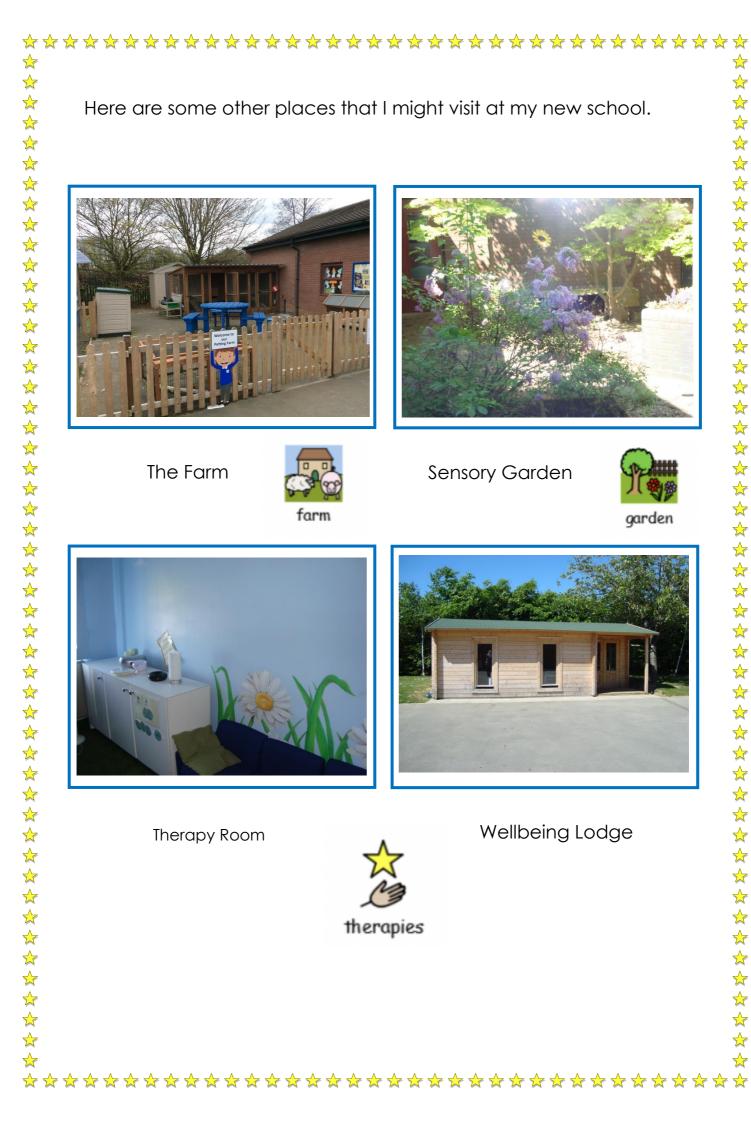

\phantom{\diamond}}$ 

 $\checkmark$ 

 $\stackrel{\bigstar}{\Leftrightarrow} \stackrel{\bigstar}{\bigstar}$ 

 $\mathbf{x}$ 

 $\stackrel{\diamond}{\Leftrightarrow} \stackrel{\diamond}{\bigstar}$ 

☆ ☆

 $\mathbf{x}$ 

☆

☆ ☆

 $\checkmark$ 

☆

☆

☆ ☆

 $\checkmark$ 

 $\checkmark$ 

 $\checkmark$ 

☆

 $\checkmark$ 

☆

☆ ☆ ☆  $\checkmark$ 

 $\checkmark$ 





☆

 $\checkmark$ 

☆

☆

☆  $\overleftarrow{}$ 

☆

☆  $\mathbf{x}$ 

 $\stackrel{\bigstar}{\Leftrightarrow} \stackrel{\bigstar}{\nleftrightarrow}$ 

☆ ☆

 $\mathbf{x}$ 

☆

☆ ☆

☆

 $\Rightarrow \Rightarrow \Rightarrow \Rightarrow \Rightarrow \Rightarrow$ 

 $\overset{}{\checkmark}$ 

 $\checkmark$ 

☆

 $\checkmark$ 

☆

☆

☆ ☆  $\checkmark$ 

 $\checkmark$ 



## I might go to the Medical Room if I hurt myself or to



nurse





☆

☆

☆

☆

☆

☆

☆

☆

 $\checkmark$ 

☆

☆

 $\begin{array}{c} \swarrow & \checkmark & \checkmark & \checkmark \\ \checkmark & \checkmark & \checkmark & \checkmark \\ \end{array}$ 

 $\checkmark$ 

 $\checkmark$ 

☆

☆

 $\checkmark$ 

 $\checkmark$ 

☆

☆

☆

☆

 $\checkmark$ 

☆

☆

☆ ☆

☆

☆

 $\checkmark$ 

 $\checkmark$ 

 $\checkmark$ 

☆

☆

 $\checkmark$ 

☆

☆

 $\checkmark$ 

☆ ☆

☆

☆

☆

☆ ☆

☆ ☆