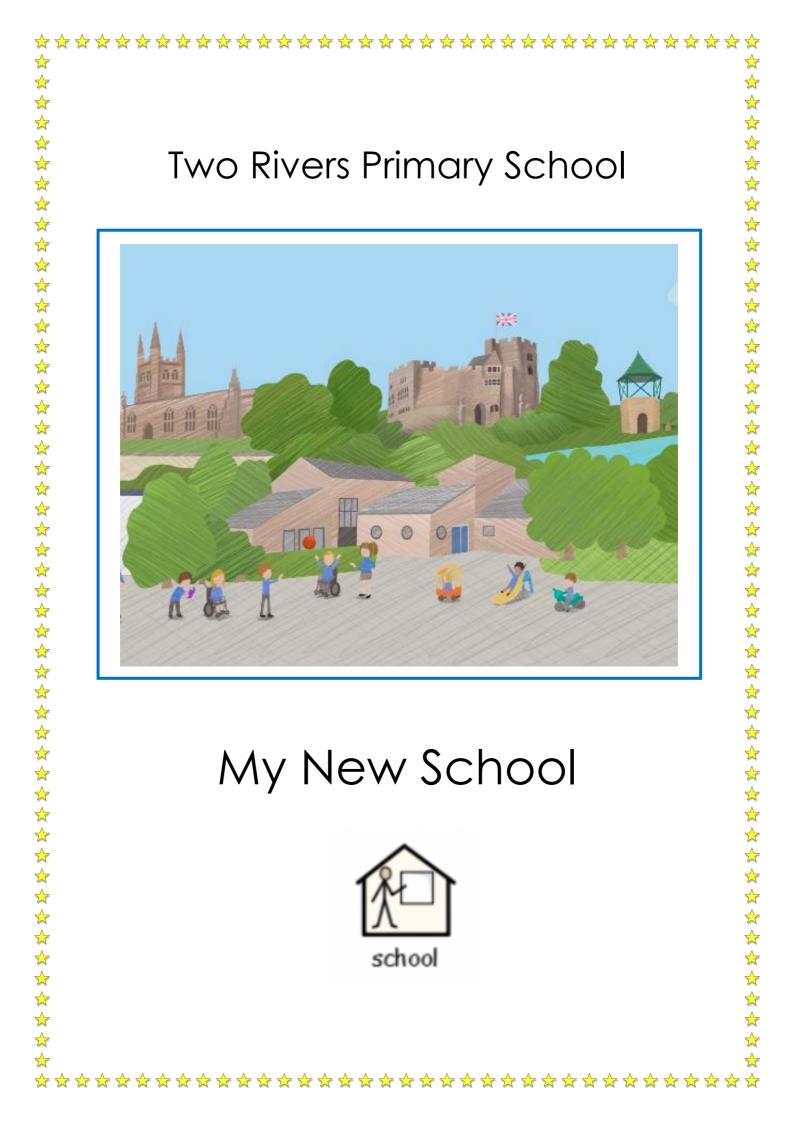

| My ne      |               |               | going to a n<br>Rivers Primai | y. It looks like t | his. |
|------------|---------------|---------------|-------------------------------|--------------------|------|
|            |               |               |                               |                    | _    |
|            |               |               | -                             |                    |      |
|            |               |               |                               |                    |      |
| 1          |               | -74           |                               |                    |      |
|            | 1123X         | III           |                               | 7. K               |      |
|            |               |               |                               |                    |      |
|            | Ser In        |               |                               |                    |      |
| 1          |               | 25            |                               |                    |      |
|            |               |               |                               |                    |      |
|            |               |               |                               |                    |      |
| l will     | have new      | teachers, a n | ew classroom                  | and new frienc     | ls.  |
| It is OK t | hat I will ho |               | eachers and f<br>nem too!     | riends, I will hav | e fu |
|            |               | WIIIII        |                               |                    |      |
|            |               | <u>}</u>      | <u>B</u>                      | B                  |      |
|            |               | teacher       | friends                       | ОК                 |      |
|            | new           |               |                               |                    |      |