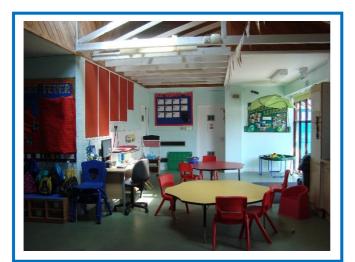

☆  $\checkmark$ 

 $\checkmark$ 

This will be my new teacher. Her name is Steffi.

my new friends.

This will be where I play at playtime with

On my first day at Two Rivers, when I arrive at school I will meet Laura, Marie, Collette or Michelle.