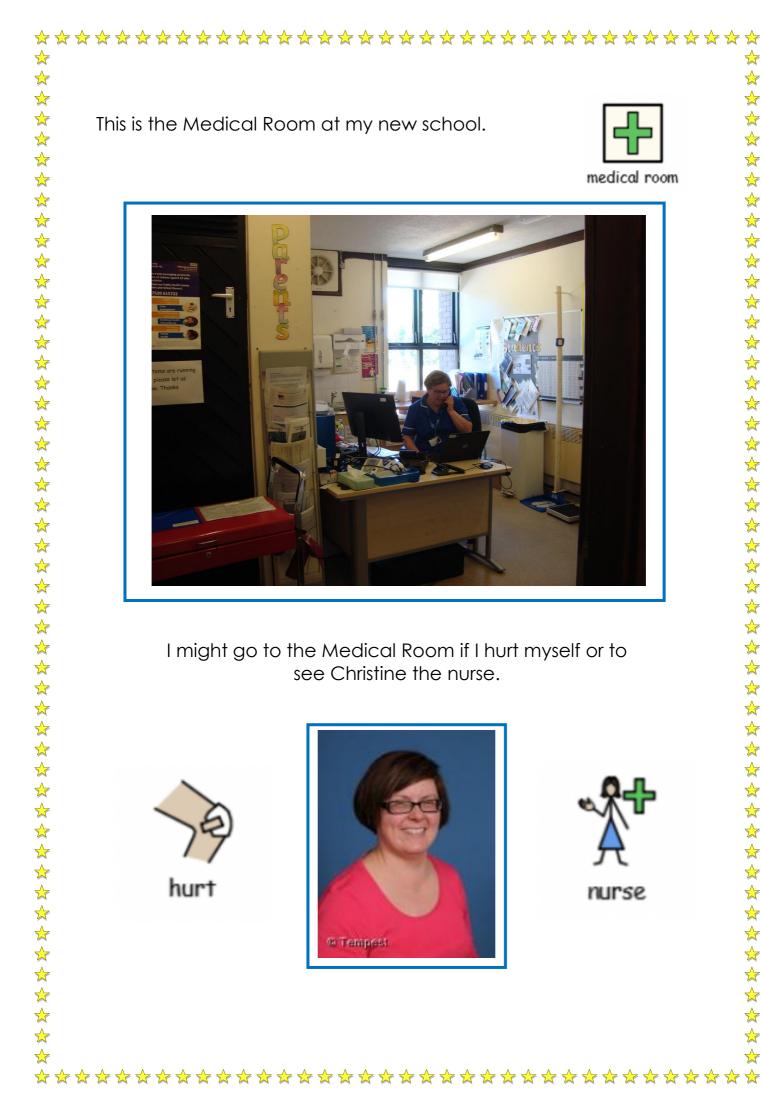

☆ ☆

☆

☆ ☆

☆

☆

☆

☆

☆

☆  $\checkmark$ 

 $\checkmark$ 

This will be my new teacher. Her name is Steffi.

my new friends.

This will be where I play at playtime with

On my first day at Two Rivers, when I arrive at school I will meet Laura, Marie, Collette or Michelle.