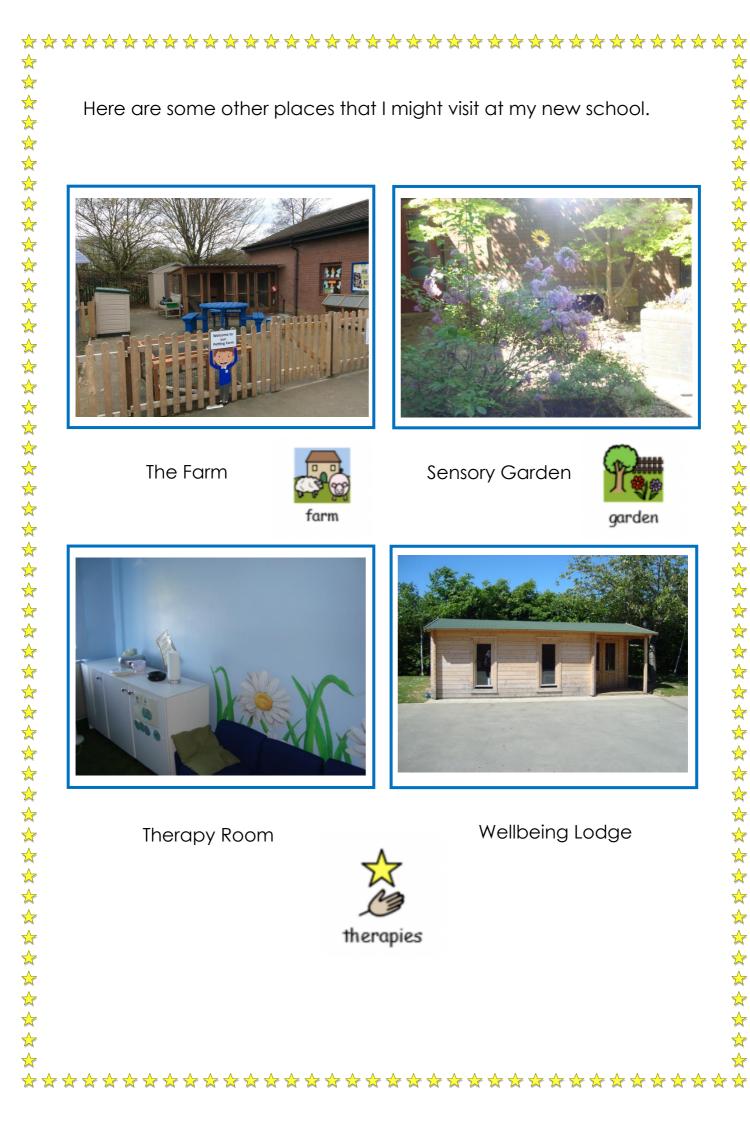

| My ne      |               |               | going to a n<br>Rivers Primai | y. It looks like t | his. |
|------------|---------------|---------------|-------------------------------|--------------------|------|
|            |               |               |                               |                    | _    |
|            |               |               | -                             |                    |      |
|            |               |               |                               |                    |      |
| 1          |               | -74           |                               |                    |      |
|            | 1123X         | III           |                               | 7. K               |      |
|            |               |               |                               |                    |      |
|            | Ser In        |               |                               |                    |      |
| 1          |               | 25            |                               |                    |      |
|            |               |               |                               |                    |      |
|            |               |               |                               |                    |      |
| l will     | have new      | teachers, a n | ew classroom                  | and new frienc     | ls.  |
| It is OK t | hat I will ho |               | eachers and f<br>nem too!     | riends, I will hav | e fu |
|            |               | WIIIII        |                               |                    |      |
|            |               | <u>}</u>      | <u>B</u>                      | B                  |      |
|            |               | teacher       | friends                       | ОК                 |      |
|            | new           |               |                               |                    |      |