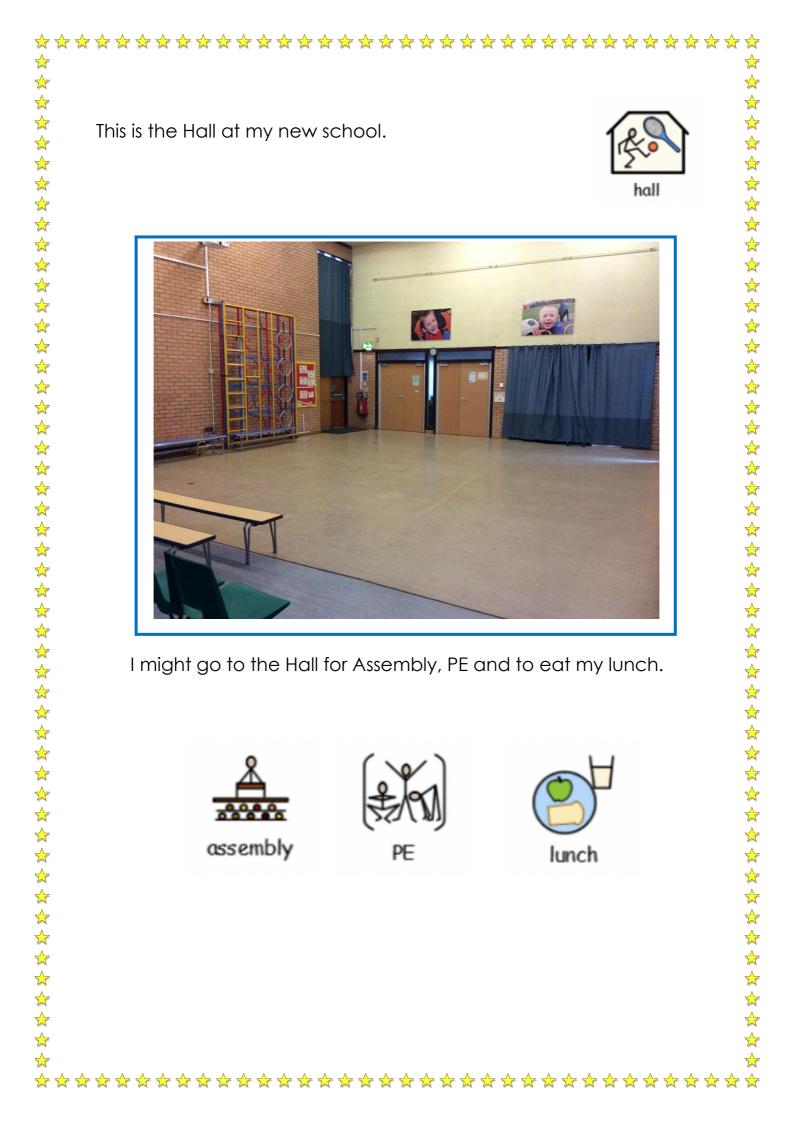

| My ne      |               |               | going to a n<br>Rivers Primai | y. It looks like t | his. |
|------------|---------------|---------------|-------------------------------|--------------------|------|
|            |               |               |                               |                    | _    |
|            |               |               | -                             |                    |      |
|            |               |               |                               |                    |      |
| 1          |               | -74           |                               |                    |      |
|            | 1123X         | III           |                               | 7. K               |      |
|            |               |               |                               |                    |      |
|            | Ser In        |               |                               |                    |      |
| 1          |               | 25            |                               |                    |      |
|            |               |               |                               |                    |      |
|            |               |               |                               |                    |      |
| l will     | have new      | teachers, a n | ew classroom                  | and new frienc     | ls.  |
| It is OK t | hat I will ho |               | eachers and f<br>nem too!     | riends, I will hav | e fu |
|            |               | WIIIII        |                               |                    |      |
|            |               | <u>}</u>      | <u>B</u>                      | B                  |      |
|            |               | teacher       | friends                       | ОК                 |      |
|            | new           |               |                               |                    |      |