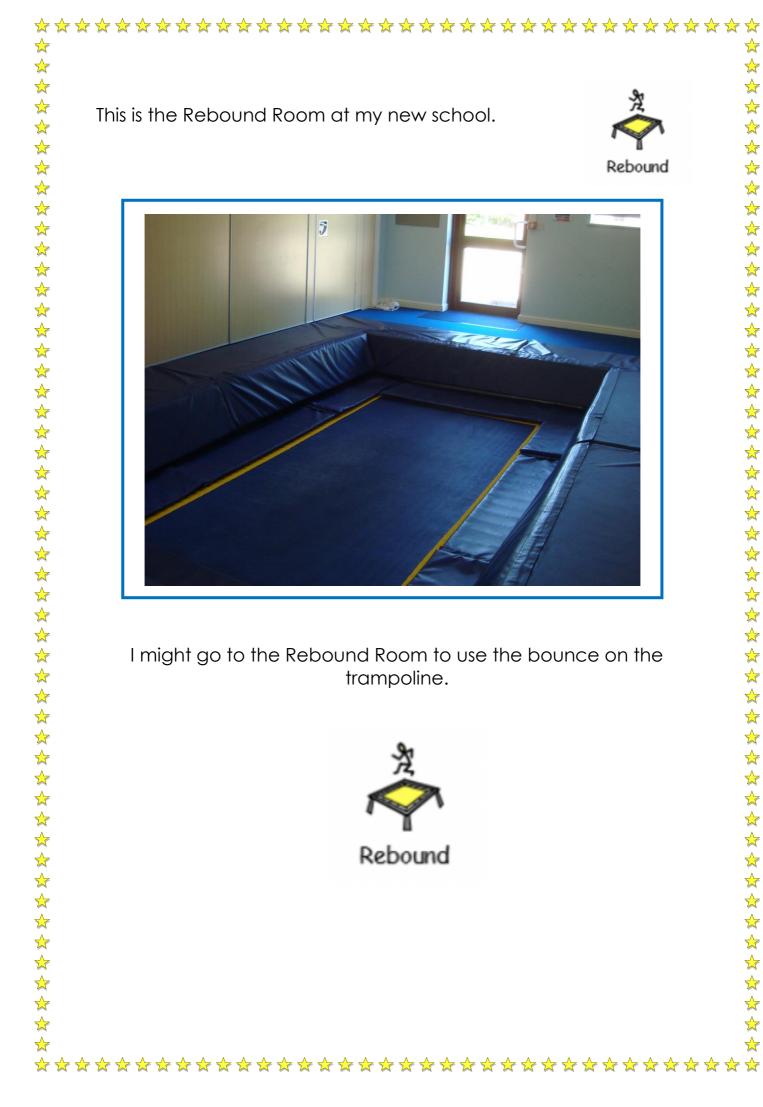

 $\checkmark$ 

 $\checkmark$ 

☆

 $\checkmark$  $\checkmark$ 

☆  $\checkmark$ 

☆

☆

 $\mathbf{x}$ 

☆

 $\frac{1}{2}$ 

 $\overset{\frown}{\sim}$ 

 $\mathbf{x}$ 

 $\stackrel{\diamond}{\Leftrightarrow} \stackrel{\diamond}{\bigstar}$ 

 $\stackrel{\wedge}{\sim} \stackrel{\wedge}{\sim}$ 

☆ ☆

☆

☆ ☆

☆

☆ ☆

☆

☆

☆

☆

☆