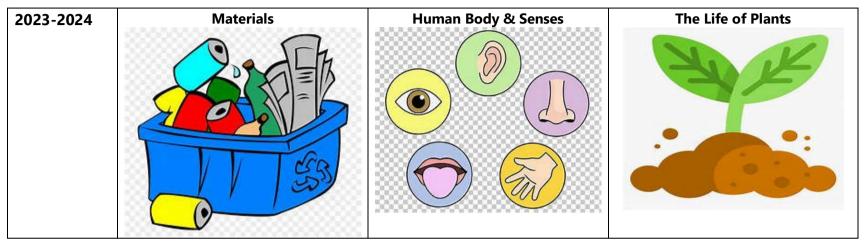

|                        | Curriculum<br>(Technology)                             |
| 2023-<br>2024 |                     |                                                        |                                       |                                                                                |                        |                                                        |
|               |                     |                                                        |                                       |                                                                                |                        |                                                        |



## **Explorers - Year 7 and 8**







# Explorers - Year 9 and 10

| Autumn 1 Autumn 2 Spring 1 Spring 2 Summer 1 Summer 2 | 2 |
|-------------------------------------------------------|---|
|-------------------------------------------------------|---|