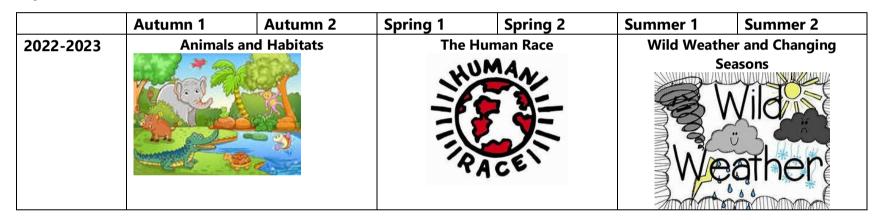

337                                                                            |                        | Curriculum<br>(Technology)                             |
| 2023-<br>2024 |                     |                                                        |                                       |                                                                                |                        |                                                        |
|               |                     |                                                        |                                       |                                                                                |                        |                                                        |



## **Explorers - Year 7 and 8**







# Explorers - Year 9 and 10

| Autumn 1 Autumn 2 Spring 1 Spring 2 Summer 1 Summer 2 | 2 |
|-------------------------------------------------------|---|
|-------------------------------------------------------|---|