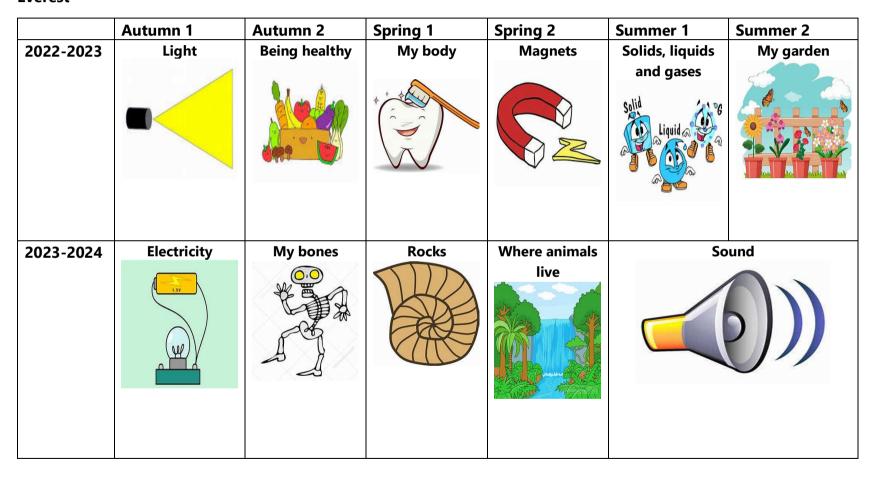

#### **Everest**

**Discovers – Arctic** 

|               | Autumn 1            | Autumn 2                                               | Spring 1                              | Spring 2                                                                       | Summer 1               | Summer 2                                               |
|---------------|---------------------|--------------------------------------------------------|---------------------------------------|--------------------------------------------------------------------------------|------------------------|--------------------------------------------------------|
| 2022-<br>2023 | Heating and cooling | Study of<br>alternative<br>areas from<br>World Studies | Electricity and<br>man-made<br>energy | Study of alternative areas<br>from World Studies<br>Curriculum<br>(Technology) | Minibeasts and insects | Study of<br>alternative<br>areas from<br>World Studies |
|               |                     | Curriculum<br>(Technology)                             |                                       | 337                                                                            |                        | Curriculum<br>(Technology)                             |
| 2023-<br>2024 |                     |                                                        |                                       |                                                                                |                        |                                                        |
|               |                     |                                                        |                                       |                                                                                |                        |                                                        |