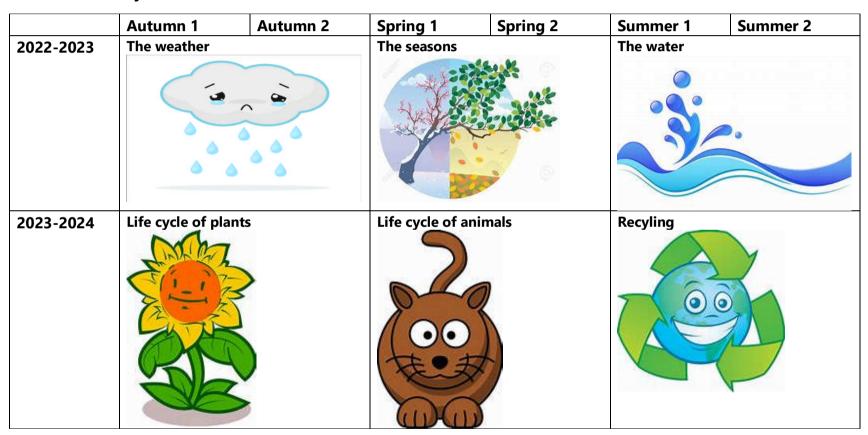

### **Two Rivers High School**

### **Science Overview**

## **Discovers - Galaxy**





#### **Everest**



**Discovers – Arctic** 



|               | Autumn 1            | Autumn 2                                               | Spring 1                              | Spring 2                                                                       | Summer 1               | Summer 2                                               |
|---------------|---------------------|--------------------------------------------------------|---------------------------------------|--------------------------------------------------------------------------------|------------------------|--------------------------------------------------------|
| 2022-<br>2023 | Heating and cooling | Study of<br>alternative<br>areas from<br>World Studies | Electricity and<br>man-made<br>energy | Study of alt